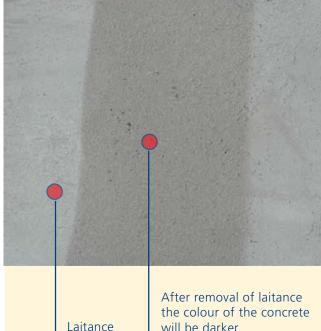

#### **DIAMOND DISK GRINDING**

Water drops not absorbed by the concrete substrate indicate lack of preparation or contamination.

will be darker.

Tip

Pour some water on the floor after surface preparation. If the water is absorbed, then it is ready for the Jotafloor Sealer.