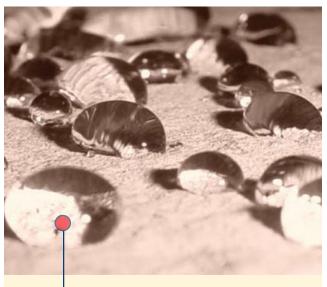

#### **DIAMOND DISK GRINDING**

Water drops not absorbed by the concrete substrate indicate lack of preparation or contamination.

will be darker.

Tip

Pour some water on the floor after surface preparation. If the water is absorbed, then it is ready for the Jotafloor Sealer.